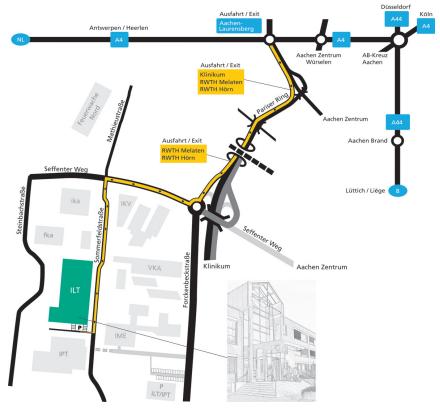

#### By Car

Take the A44/A4 highway to the Aachen crossing, then, if coming on A44, take the A4 in the direction of Antwerp. If coming on A4, pass under the Aachen Kreuz and take the fork to the right in the direction of Antwerp. Then, take the "Aachen-Laurensberg" exit, turn right at the first traffic light, pass one traffic light and turn right at the fork onto the next exit toward "RWTH/Klinikum". Directly after passing under the train crossing, take the exit "RWTH-Melaten/Fraunhofer Institutes". Take the first exit in the roundabout and turn left onto the "Sommerfeldstraße" at the first opportunity. After approx. 300 meters turn right onto the "Steinbachstraße". Visitor parking places are found on the right side.

## By Bus from the Main Train Station

From the Aachen Main Train Station, take the Bus Line 3A/3B (sign: "Uniklinik über Ponttor/Schanz") until the "Forckenbeckstraße" bus stop. From there turn left and walk about 300 meters along the "Seffenter Weg" and left again into the "Sommerfeldstraße" until reaching the "Steinbachstraße." A taxi ride to the Fraunhofer ILT takes about 15 minutes.